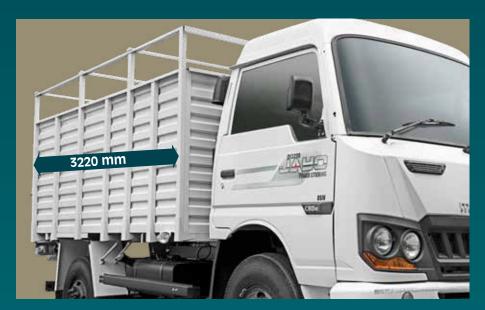

Internal dimensions – Length x Width x Height: (3220 X 1920 X 1350) mm

Crash guard in DSD bodies - Makes the cabin safer for the driver

The Mahindra JAYO packs in so many profit-making advantages that when you buy three of these trucks, the Return on Investment will pay for a fourth Mahindra JAYO BS6 ... in other words the fourth truck will be free!

#### **HIGHEST PAYLOAD**

- Highest body length of 3220 mm
- Loads more, earns you more profits

#### **RELIABILITY AND PROFITABILITY**

- Higher load carrying capacity
- Greater reliability makes it ideal for perishable goods
- Minimal impact on payload as changes from BS4 to BS6 are minimal
- 90% BS6 parts common with BS4
- Same chassis and load body
- 2.6T Payload in 3220 mm HSD load body