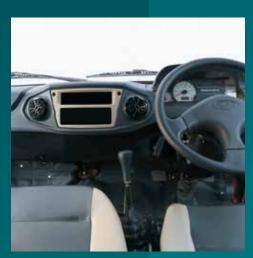

#### **BIG COMFORT LEADS TO BIGGER PROFITS**

Driving the Mahindra JAYO can be so much more comfortable. What with all the thoughtful features built into it. In fact driving comfort is one of this truck's biggest strengths and plays a big role in making your drivers more productive.

- 4-way adjustable (Sliding FR, RR and Recliner FR, RR) driver seat for individualised comfort
- Well-ventilated cabin brings down summer heat and lowers overall cabin temperature
- Good cabin ergonomics provide higher operational comfort
- Extra comfort leads to on-time deliveries, a key requirement for market rate advantage

#### **ENHANCED COMFORT**

4-way
Adjustable
driver seat
(Sliding FR, RR and
Recliner FR, RR)

Mobile charging point

Ergonomic

Dashboard

for easy access

Dual Toned Fabric seat

**ADDED SAFETY** 