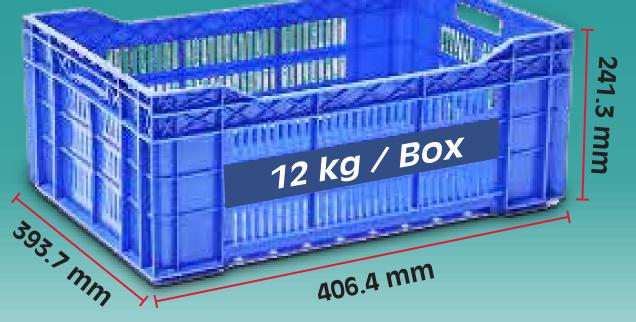

#### Mahindra JAYO BS6 gives you an operating profit of Rs. 2.7 Lakh in 3 YEARS\*

| Competition | Mahindra<br>JAYO | Mahindra JAYO<br>Advantage |  |
|-------------|------------------|----------------------------|--|
| 210 Nos*    | 245 Nos*         | 35 Crates ↑                |  |
| 2591 mm     | 3220 mm          | 629 mm LB <b>1</b>         |  |