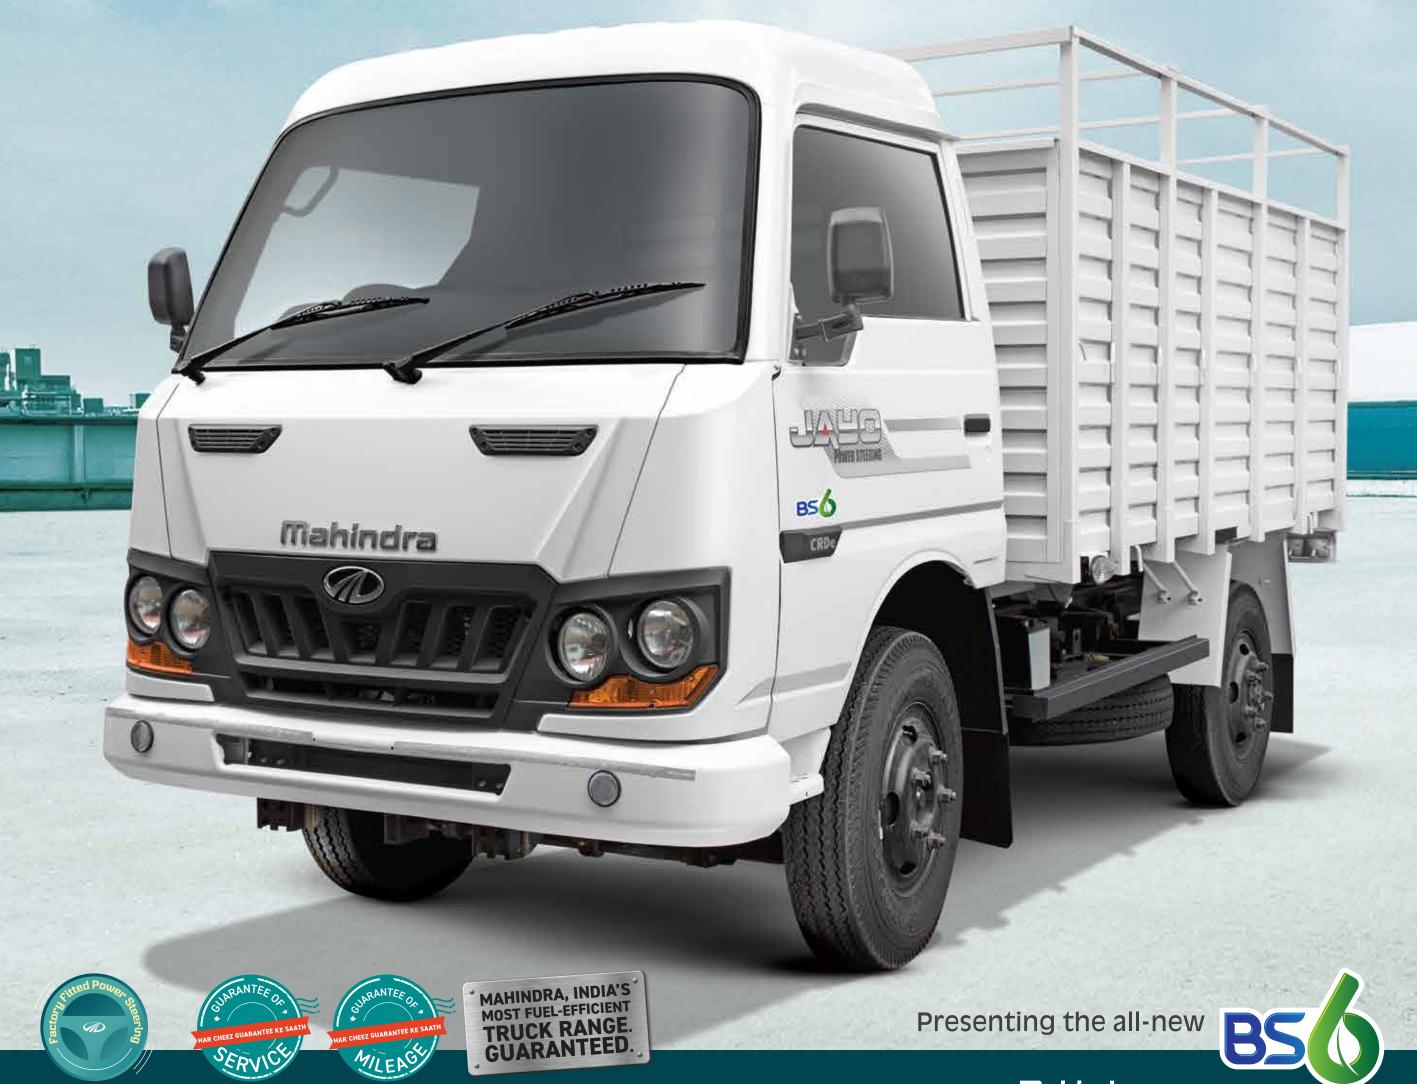

### **SWITCH NOW** AND WATCH YOUR BUSINESS GROW.

GET USED TO GETTING MORE.

Y

Fruits and Vegetables

The Mahindra JAYO BS6 contributes to business growth in a big way. It has the Highest Payload, Highest Mileage and the Highest Loading Span. It's perfect for more than 35 applications. And it gives you peace of mind with its unbeatable service and spares guarantees. Even your driver will love this truck. For its comfort and the many safety features. Read on and see why the all-new Mahindra JAYO BS6 is the best bet for your business.