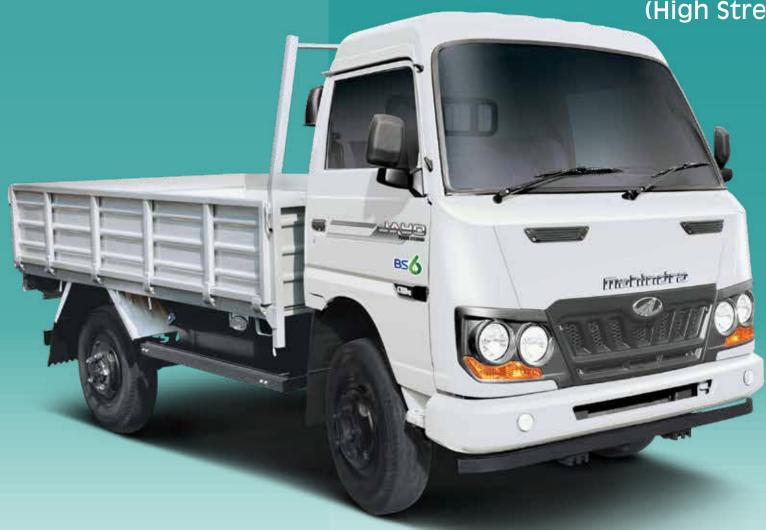

### **SWITCH NOW** AND WATCH YOUR BUSINESS GROW.

GET USED TO GETTING MORE.

Y

Fruits and Vegetables

The Mahindra JAYO BS6 contributes to business growth in a big way. It has the Highest Payload, Highest Mileage and the Highest Loading Span. It's perfect for more than 35 applications. And it gives you peace of mind with its unbeatable service and spares guarantees. Even your driver will love this truck. For its comfort and the many safety features. Read on and see why the all-new Mahindra JAYO BS6 is the best bet for your business.

### THREE TRUCKS WILL BUY YOU A FOURTH TRUCK IN THREE YEARS\*

- More comfort makes drivers make more trips
- Ready to transport from the very first day

High Strength Material steel gives you a durable body and a payload advantage

Internal dimensions – Length x Width x Height: (3220 X 1920 X 1350) mm

Crash guard in DSD bodies - Makes the cabin safer for the driver

The Mahindra JAYO packs in so many profit-making advantages that when you buy three of these trucks, the Return on Investment will pay for a fourth Mahindra JAYO BS6 ... in other words the fourth truck will be free!