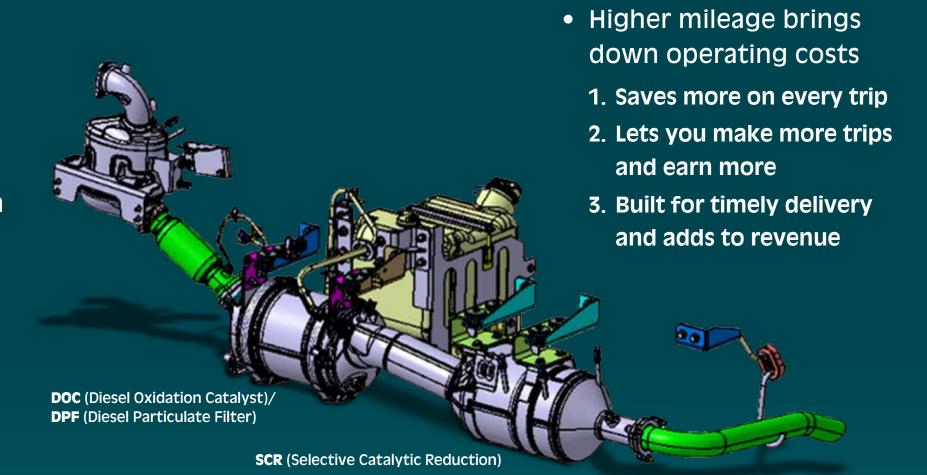

#### **HIGHEST MILEAGE**

- Trusted mDi engine
- Proven Bosch ATS system for Lower AdBlue consumption

#### HIGHER PAYLOAD AND HIGHEST MILEAGE MEANS HIGHER PROFITS

- Proven mDi Engine (BOLERO Engine)
- 12+ YEARS of CRDe expertise
- Aerodynamic Design and optimised driveline ratio
- Low AdBlue consumption

**Proven Bosch ATS System** 