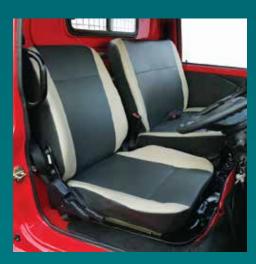

#### **BIG COMFORT LEADS TO BIGGER PROFITS**

Driving the Mahindra JAYO can be so much more comfortable. What with all the thoughtful features built into it. In fact driving comfort is one of this truck's biggest strengths and plays a big role in making your drivers more productive.

- 4-way adjustable (Sliding FR, RR and Recliner FR, RR) driver seat for individualised comfort
- Well-ventilated cabin brings down summer heat and lowers overall cabin temperature
- Good cabin ergonomics provide higher operational comfort
- Extra comfort leads to on-time deliveries, a key requirement for market rate advantage

#### **ENHANCED COMFORT**

4-way
Adjustable
driver seat
(Sliding FR, RR and
Recliner FR, RR)

Mobile charging point

Ergonomic

Dashboard

for easy access

Dual Toned Fabric seat

**ADDED SAFETY** 