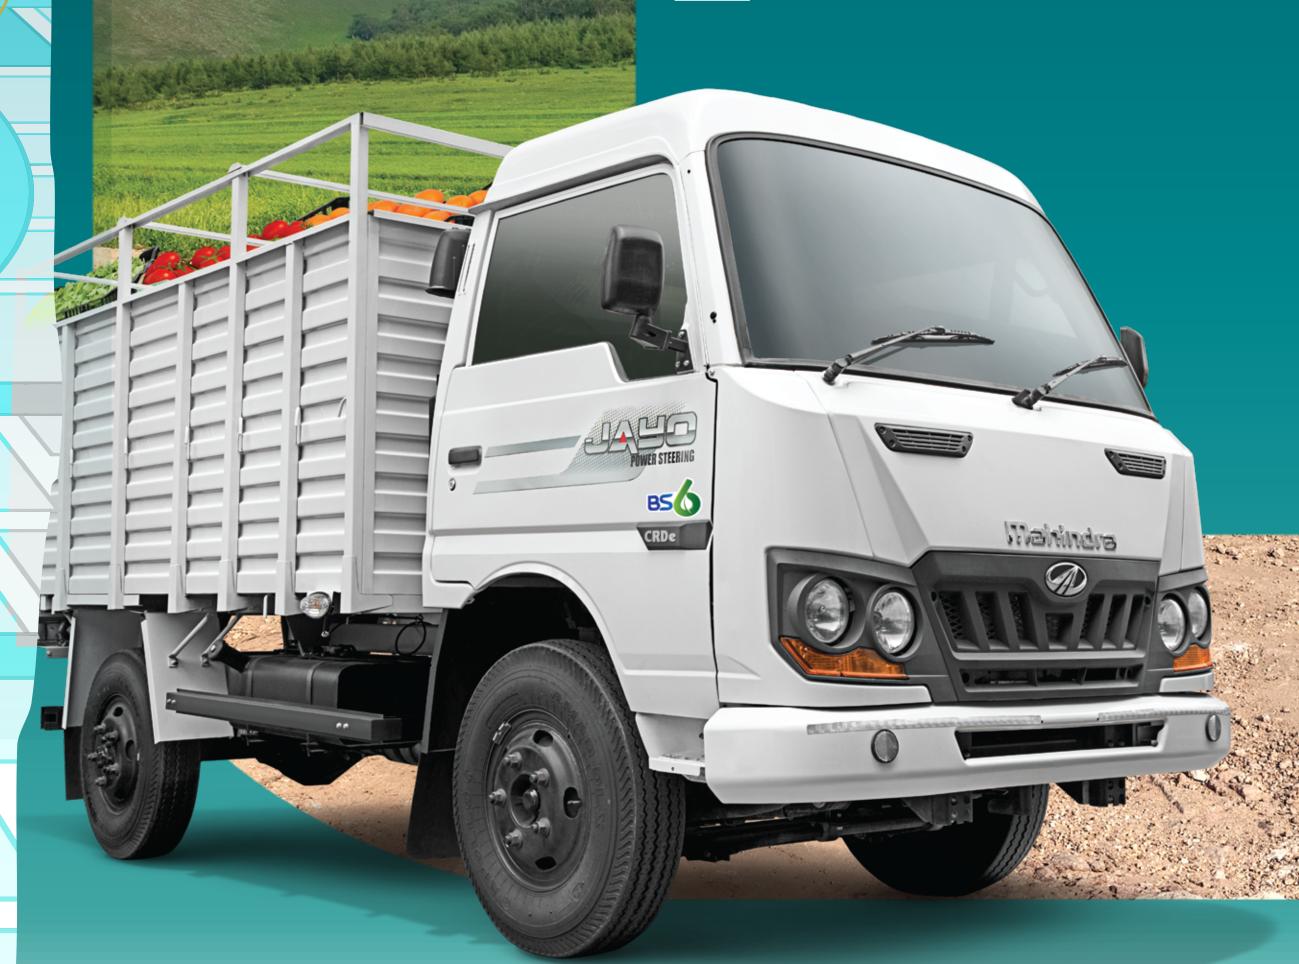

### **SWITCH NOW** AND WATCH YOUR BUSINESS GROW.

GET USED TO GETTING MORE.

Y

Fruits and Vegetables

The Mahindra JAYO BS6 contributes to business growth in a big way. It has the Highest Payload, Highest Mileage and the Highest Loading Span. It's perfect for more than 35 applications. And it gives you peace of mind with its unbeatable service and spares guarantees. Even your driver will love this truck. For its comfort and the many safety features. Read on and see why the all-new Mahindra JAYO BS6 is the best bet for your business.

#### NOW, MAKE TWICE THE OPERATING PROFIT.\*

The Mahindra JAYO BS6 is the perfect LCV for delivering fruits and vegetables. Designed to drive through even small and narrow lanes, it's just the truck you want for typical Indian market conditions. See what makes the Mahindra JAYO BS6 the most profitable choice for delivering fruits and vegetables.