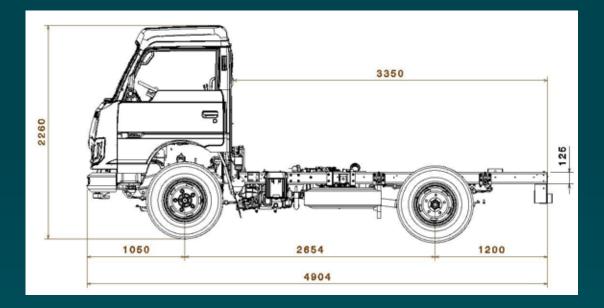

#### **TECHNICAL SPECIFICATIONS.**

| Model           |                     | Mahindra JAYO 🖼                |
|-----------------|---------------------|--------------------------------|
| Weights         | GVW (kg)            | 4990                           |
|                 | *Payload HSD (kg)   | 2610                           |
|                 | Tyres               | 7.0 x 16                       |
| Cabin           | Cabin Width, Type   | 1.7 m Narrow Day Cab           |
|                 | Tilt Cab            | Fixed Cab                      |
| Dimension       | Wheel Base (mm)     | 2654                           |
| Load Body       | Cargo Length        | 3220 mm                        |
|                 | Cargo Width         | 1920 mm                        |
|                 | Panel Material      | D Grade                        |
| Driveline + ATS | Engine              | mDi                            |
|                 | Model               | 2.5 litre, 4 Cylinder          |
|                 | Power               | 60.5 kW @ 3200 r/min           |
|                 | Torque              | 220 Nm @ 1250-2200 r/min       |
|                 | ATS Technology      | EGR + SCR                      |
|                 | Transmission        | BD 30 : 5S                     |
|                 |                     | Cable Shift - GSL              |
|                 | Clutch (Diameter)   | 260 mm                         |
| Model           |                     | Mahindra JAYO 🖼                |
| Frame           | Section             | 120 x 75 x 5 (mm)              |
|                 | Material            | HSM 420                        |
| Suspension      | Springs Type        | Front & Rear · Semi Elliptical |
| Brakes          | Туре                | Hydraulic Brakes (Drum)        |
| Fuel Tank       | Capacity & Material | 60 litre - Metal               |
| Ad Blue Tank    | Capacity            | 13 litre                       |
| Performance     | TCD                 | 11.5 m                         |
|                 | Gradeability        | 30%                            |
| Service         | Service Interval    | 10.000, 35.000 km              |
|                 |                     |                                |