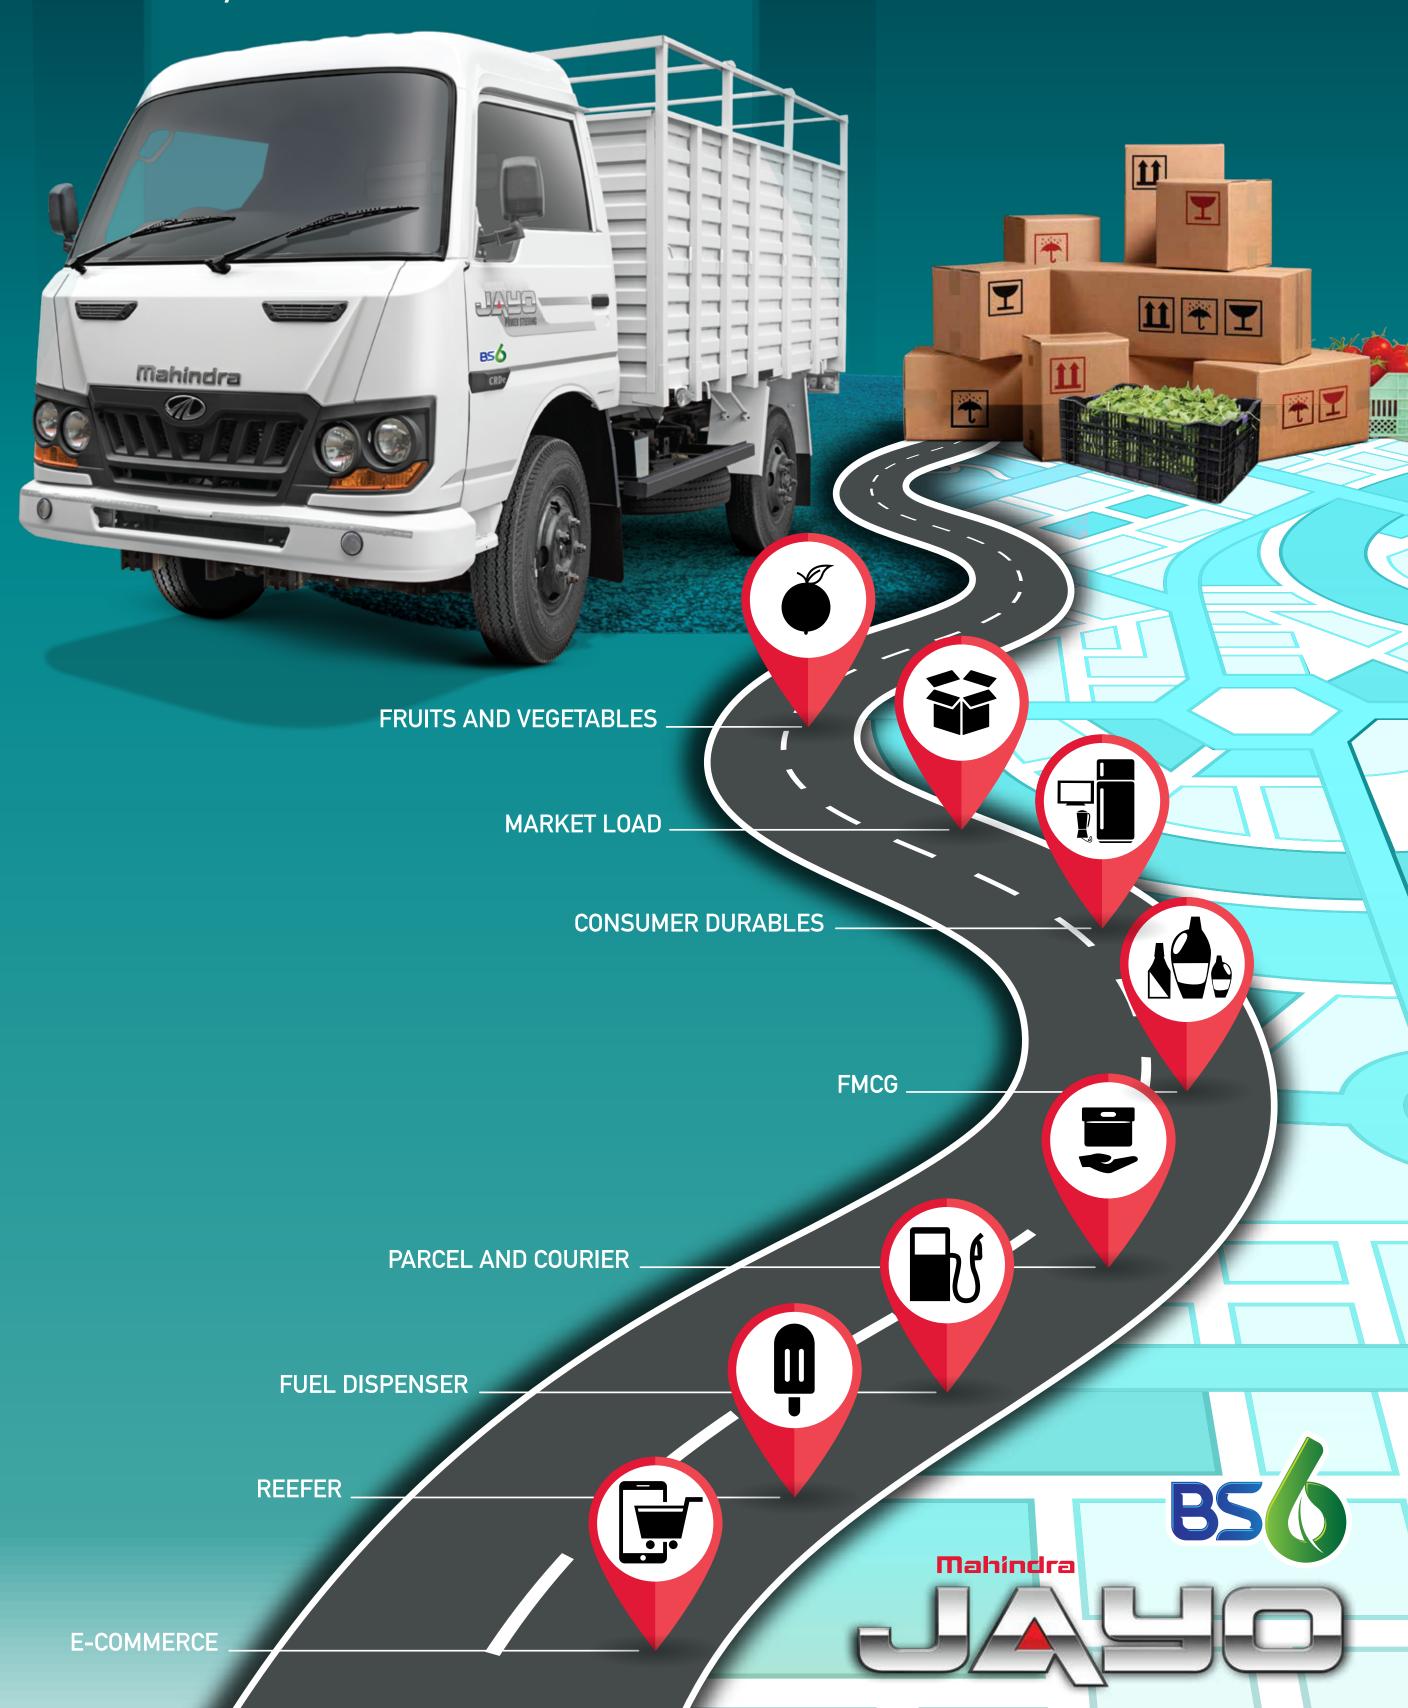

### **SWITCH NOW** AND WATCH YOUR BUSINESS GROW.

GET USED TO GETTING MORE.

Y

Fruits and Vegetables

The Mahindra JAYO BS6 contributes to business growth in a big way. It has the Highest Payload, Highest Mileage and the Highest Loading Span. It's perfect for more than 35 applications. And it gives you peace of mind with its unbeatable service and spares guarantees. Even your driver will love this truck. For its comfort and the many safety features. Read on and see why the all-new Mahindra JAYO BS6 is the best bet for your business.