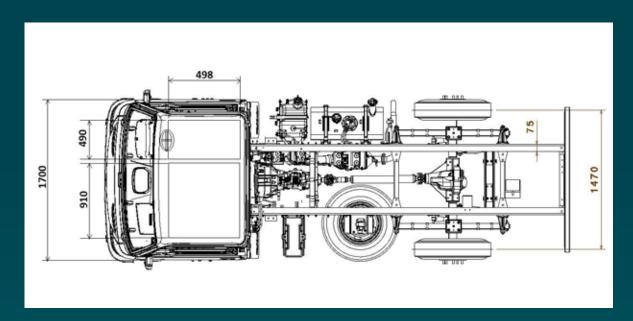

#### **TECHNICAL SPECIFICATIONS.**

| Model           |                     | Mahindra JAYO 🖼                |
|-----------------|---------------------|--------------------------------|
| Weights         | GVW (kg)            | 4990                           |
|                 | *Payload HSD (kg)   | 2610                           |
|                 | Tyres               | 7.0 x 16                       |
| Cabin           | Cabin Width, Type   | 1.7 m Narrow Day Cab           |
|                 | Tilt Cab            | Fixed Cab                      |
| Dimension       | Wheel Base (mm)     | 2654                           |
| Load Body       | Cargo Length        | 3220 mm                        |
|                 | Cargo Width         | 1920 mm                        |
|                 | Panel Material      | D Grade                        |
| Driveline + ATS | Engine              | mDi                            |
|                 | Model               | 2.5 litre, 4 Cylinder          |
|                 | Power               | 60.5 kW @ 3200 r/min           |
|                 | Torque              | 220 Nm @ 1250-2200 r/min       |
|                 | ATS Technology      | EGR + SCR                      |
|                 | Transmission        | BD 30 : 5S                     |
|                 |                     | Cable Shift - GSL              |
|                 | Clutch (Diameter)   | 260 mm                         |
| Model           |                     | Mahindra JAYO 🖼                |
| Frame           | Section             | 120 x 75 x 5 (mm)              |
|                 | Material            | HSM 420                        |
| Suspension      | Springs Type        | Front & Rear · Semi Elliptical |
| Brakes          | Туре                | Hydraulic Brakes (Drum)        |
| Fuel Tank       | Capacity & Material | 60 litre - Metal               |
| Ad Blue Tank    | Capacity            | 13 litre                       |
| Performance     | TCD                 | 11.5 m                         |
|                 | Gradeability        | 30%                            |
| Service         | Service Interval    | 10.000, 35.000 km              |
|                 |                     |                                |