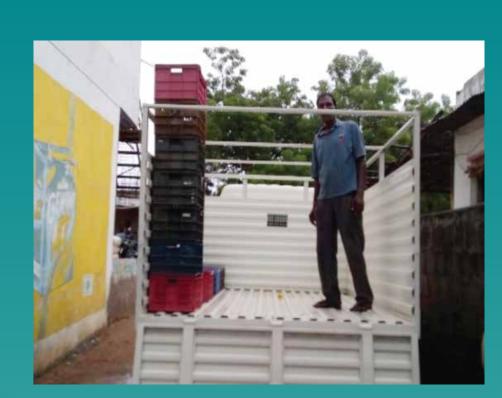

#### **BODY DIMENSIONS SUITABLE FOR CRATES AND SACKS**

#### Mahindra JAYO BS6 gives you an operating profit of Rs. 2.7 Lakh in 3 YEARS\*

| Competition | Mahindra<br>JAYO | Mahindra JAYO<br>Advantage |  |
|-------------|------------------|----------------------------|--|
| 210 Nos*    | 245 Nos*         | 35 Crates ↑                |  |
| 2591 mm     | 3220 mm          | 629 mm LB <b>1</b>         |  |