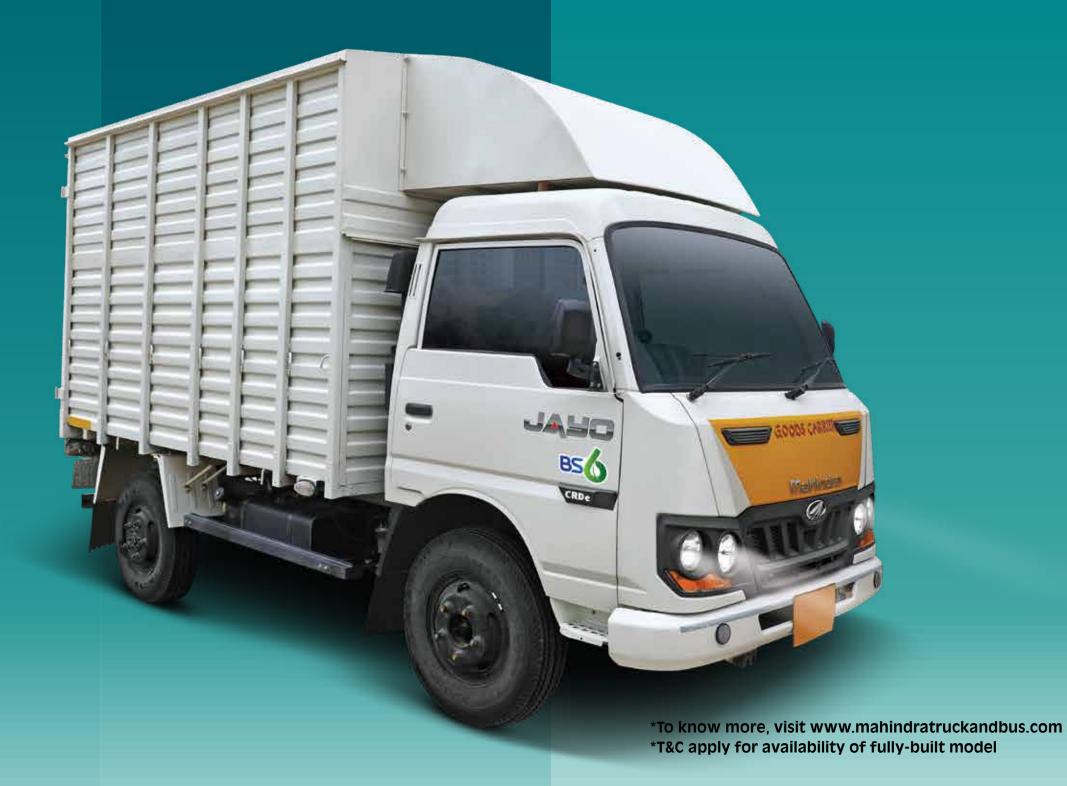

### **SWITCH NOW** AND WATCH YOUR BUSINESS GROW.

GET USED TO GETTING MORE.

Y

Fruits and Vegetables

The Mahindra JAYO BS6 contributes to business growth in a big way. It has the Highest Payload, Highest Mileage and the Highest Loading Span. It's perfect for more than 35 applications. And it gives you peace of mind with its unbeatable service and spares guarantees. Even your driver will love this truck. For its comfort and the many safety features. Read on and see why the all-new Mahindra JAYO BS6 is the best bet for your business.

#### NOW, MAKE TWICE THE OPERATING PROFIT.\*

The Mahindra JAYO BS6 is the perfect LCV for delivering fruits and vegetables. Designed to drive through even small and narrow lanes, it's just the truck you want for typical Indian market conditions. See what makes the Mahindra JAYO BS6 the most profitable choice for delivering fruits and vegetables.